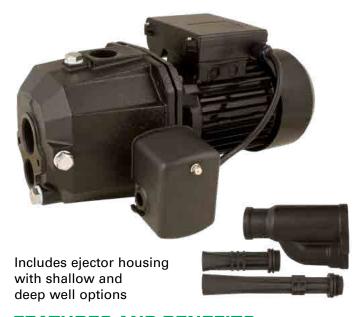

### **FEATURES AND BENEFITS**

- Rugged cast iron pump and motor housing for long life.
- Dual voltage 115/230 motor with easy-change voltage switch.
- Trouble-free, long life TEFC motor.
- Features quick, reliable priming.
- Includes 20/40 pressure switch.

## MODELS SJ05, SJ07, SJ10