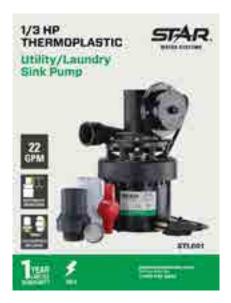

### 1/3 HP THERMOPLASTIC

## Utility/Laundry Sink Pump

#### **MODEL STL001**

#### **FEATURES AND BENEFITS**

- This pump is ideal for basement bars, utility sinks and washing machines where a gravity drain line is not available.
- Pump includes a sink drain screen, 1-1/4-in NPT x
   1-1/4-in slip check valve and 1-1/4-in NPT ball valve.
- The piggyback diaphragm switch design allows for automatic or manual operation.
- 115V, 60Hz Thermally protected motor