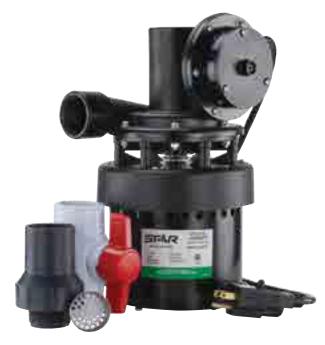

#### **MODEL STL001**

#### **FEATURES AND BENEFITS**

- This pump is ideal for basement bars, utility sinks and washing machines where a gravity drain line is not available.
- Pump includes a sink drain screen, 1-1/4-in NPT x
   1-1/4-in slip check valve and 1-1/4-in NPT ball valve.
- The piggyback diaphragm switch design allows for automatic or manual operation.
- 115V, 60Hz Thermally protected motor

STL001

UPC# 054757100506