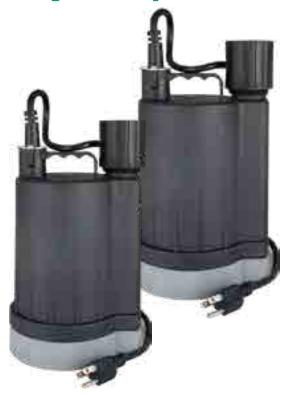

## 1/4 HP AND 1/3 HP THERMOPLASTIC

# STAR® WATER SYSTEMS

### Automatic Utility Pumps



#### **FEATURES AND BENEFITS**

- Automatic operation: Runs when water is present, shuts off when dry
- Thermoplastic body resists corrosion, stress and heat
- Vent hole prevents air lock
- 1" male discharge with 1-1/4" female adapter and garden hose adapter for easy hookup
- Pumps floor dry to 1/8"; fits into 7" opening
- 9' double-sealed cord

#### **MODELS 2SUEL, 3SUEL**















2SUEL 3SUEL UPC# 054757072483 UPC# 054757100889



#### **PERFORMANCE**

DISCHARGE HEIGHT ABOVE PUMPING LEVEL (LIFT)

|                    | MODEL | HP  | AMPS | 0 ft. | 5 ft. | 10 ft. | 15 ft. | 20 ft. |
|--------------------|-------|-----|------|-------|-------|--------|--------|--------|
| GALLONS PER MINUTE | 2SUEL | 1/4 | 2.5  | 34    | 30    | 22     | 12     | -      |
|                    | 3SUE