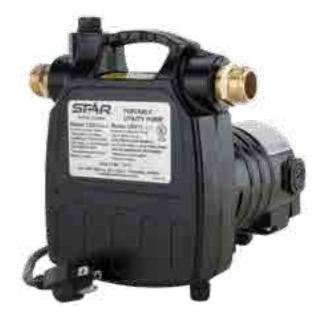

# 1/2 HP CAST IRON

## Transfer Pump

### FEATURES AND BENEFITS

- · Overload protected motor for long life
- Boosts line pressure by as much as 40 PSI
- Pumps water from flooded basements, empty boats, or water lawns and gardens
- 1/2 HP, 115V
- Cast iron pump housing for long life
- Includes strainer, garden hose adapters and extra set of brushes
- Use for lawn sprinkling, power washing and water transfer

#### MODEL CS511