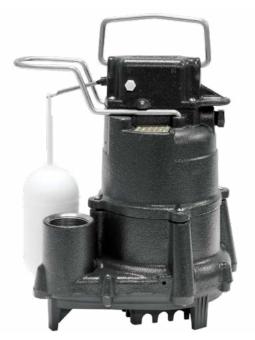

## 1/2 HP CAST IRON

## Submersible Sump Pump

## FEATURES AND BENEFITS

- 1/2 HP, 115V
- · Epoxy coated cast iron construction for long life
- · Stainless steel components will not rust or corrode
- Thermal overload protection keeps motor from overheating
- Oil-filled, sealed, high efficiency motor for dependable service
- 1-1/2" NPT discharge passes 1/2" spherical solids
- 100% water tested before shipment for reliable operation
- Temperature rating: 130°F. (54°C.)

**MODEL S1098** 