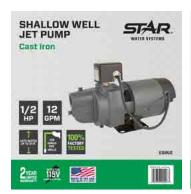

### **MODELS ES05S, ES07S**

#### FEATURES AND BENEFITS

- 115/230 dual voltage motor.
- Includes ejector for easy serviceability.
- Includes pressure switch.
- Thermal overload protects against overheating.
- · Special priming port for easy priming.
- · Carbon/ceramic mechanical shaft seal.
- Continuous duty uni-frame 56 frame motor (NEMA J adaptable).
- Capacitor start motors provide maximum starting torque.
- · Easy access drain plug for winterizing.

ES05S ES07S UPC# 054757002077 UPC# 054757002084