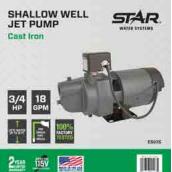

### **MODELS ES05S, ES07S**

#### FEATURES AND BENEFITS

- 115/230 dual voltage motor.
- Includes ejector for easy serviceability.
- Includes pressure switch.
- Thermal overload protects against overheating.
- · Special priming port for easy priming.
- · Carbon/ceramic mechanical shaft seal.
- Continuous duty uni-frame 56 frame motor (NEMA J adaptable).
- Capacitor start motors provide maximum starting torque.
- · Easy access drain plug for winterizing.

ES05S ES07S UPC# 054757002077 UPC# 054757002084