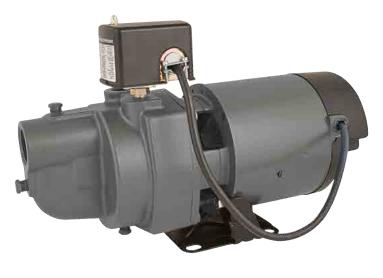

## 1/2 HP, 3/4 HP CAST IRON

# Shallow Well Jet Pumps

### **MODELS ES05S, ES07S**

#### FEATURES AND BENEFITS

- 115/230 dual voltage motor.
- Includes ejector for easy serviceability.
- Includes pressure switch.
- Thermal overload protects against overheating.
- · Special priming port for easy priming.
- · Carbon/ceramic mechanical shaft seal.
- Continuous duty uni-frame 56 frame motor (NEMA J adaptable).
- Capacitor start motors provide maximum starting torque.
- · Easy access drain plug for winterizing.