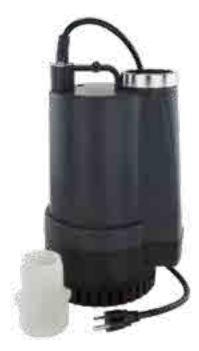

# 1/2 HP SUBMERSIBLE UTILITY PUMP

#### **FEATURES AND BENEFITS**

- Use for high volume water transfer or water removal for residential, farm and construction applications.
- Completely submersible.
- Connects to 2-in discharge hose or pipe.
- Built-in air valve prevents air-lock.
- Thermoplastic materials will not corrode.
- · Bottom suction screen filters out debris.

#### **MODEL 5STH**

5STH UPC# 054757054250