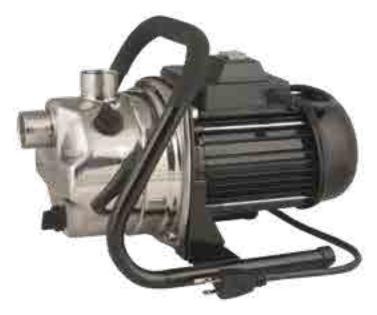

### 1 HP STAINLESS STEEL

## Portable Lawn Sprinkler Pump

#### **MODEL HSPJ100**

#### **FEATURES AND BENEFITS**

- Capacities to 13 GPM
- Stainless steel housing for long life
- Includes two male garden hose adapters for easy installation
- Sprinkle lawns and gardens from lakes, ponds or rivers
- Remove standing water from flooded areas
- · On/off switch for ease of use
- 115V, 60Hz