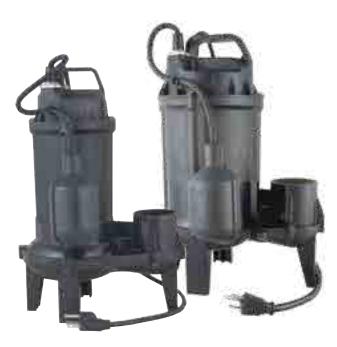

## **MODELS 30TC, 50TC**

### **FEATURES AND BENEFITS**

- Rugged oil filled, 115V, 60Hz motor
- Thermal overload protects against overheating
- Epoxy coated, cast iron motor housing dissipates heat to ensure long life
- 2" discharge with 2" solids pumping capacity
- Bottom suction inlet with vortex impeller
- Waterproof power cord with grounded plug
- Ceramic and carbon seal for reliable service and extended life
- Temperature Rating: 130°F. (54°C.)