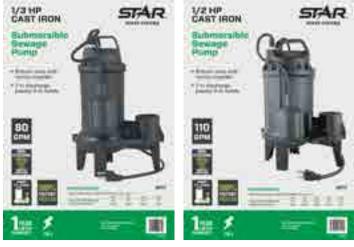

## 1/3 AND 1/2 HP CAST IRON

# Submersible Sewage Pumps

## **MODELS 30TC, 50TC**

### **FEATURES AND BENEFITS**

- Rugged oil filled, 115V, 60Hz motor
- Thermal overload protects against overheating
- Epoxy coated, cast iron motor housing dissipates heat to ensure long life
- 2" discharge with 2" solids pumping capacity
- Bottom suction inlet with vortex impeller
- Waterproof power cord with grounded plug
- Ceramic and carbon seal for reliable service and extended life
- Temperature Rating: 130°F. (54°C.)

30TC UPC# 054757095871 50TC UPC# 054757081041