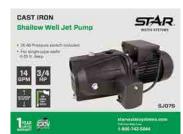

## ECONOMY SHALLOW WELL JET PUMPS

#### **FEATURES AND BENEFITS**

- Rugged cast iron pump and motor housing for long life.
- Dual voltage 115/230 motor with easy-change voltage switch.
- Trouble-free, long life TEFC motor.
- · Features quick, reliable priming.
- Includes 20/40 pressure switch.

#### **MODELS SJ05S, SJ07S, SJ10S**

| SJ05S | UPC# 054757054892 |
|-------|-------------------|
| SJ07S | UPC# 054757088897 |
| SJ10S | UPC# 054757093464 |