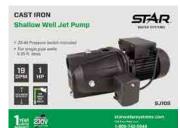

## ECONOMY SHALLOW WELL JET PUMPS

#### **FEATURES AND BENEFITS**

- Rugged cast iron pump and motor housing for long life.
- Dual voltage 115/230 motor with easy-change voltage switch.
- Trouble-free, long life TEFC motor.
- · Features quick, reliable priming.
- Includes 20/40 pressure switch.

#### **MODELS SJ05S, SJ07S, SJ10S**

| SJ05S | UPC# 054757054892 |
|-------|-------------------|
| SJ07S | UPC# 054757088897 |
| SJ10S | UPC# 054757093464 |