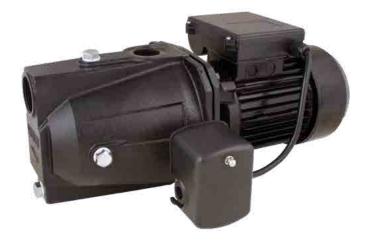

## ECONOMY SHALLOW WELL JET PUMPS

#### **FEATURES AND BENEFITS**

- Rugged cast iron pump and motor housing for long life.
- Dual voltage 115/230 motor with easy-change voltage switch.
- Trouble-free, long life TEFC motor.
- · Features quick, reliable priming.
- Includes 20/40 pressure switch.

#### **MODELS SJ05S, SJ07S, SJ10S**

| SJ05S | UPC# 054757054892 |
|-------|-------------------|
| SJ07S | UPC# 054757088897 |
| SJ10S | UPC# 054757093464 |