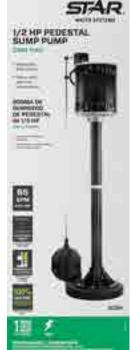

### **MODELS 3CDH, 5CDH**

3CDH UPC# 054757000851 5CDH UPC# 054757035129

### **PERFORMANCE**

DISCHARGE HEIGHT ABOVE PUMPING LEVEL (LIFT)

|                    | MODEL | HP  | AMPS | 0 ft. | 5 ft. | 10 ft. | 15 ft. | 20 ft. |
|--------------------|-------|-----|------|-------|-------|--------|--------|--------|
| GALLONS PER MINUTE | 3CDH  | 1/3 | 4.0  | 58    | 52    | 41     | 12     | -      |
|                    | 5CDH  | 1/2 | 7.3  | 65    | 59    | 51     | 38     | 17     |