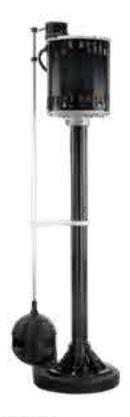

#### **FEATURES AND BENEFITS**

- · Cast iron base for stability and long life
- Open type non-clogging multi-vane impeller
- Thermal overload protection keeps motor from overheating
- Easily adjustable on/off float and rod type switch
- Top suction strainer filters out debris
- Operates in 130°F water continuously; 150°F intermittently
- Fits into 12" diameter pit

### **MODELS 3CDH, 5CDH**

3CDH UPC# 054757000851 5CDH UPC# 054757035129