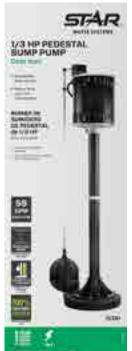

### **MODELS 3CDH, 5CDH**

3CDH UPC# 054757000851 5CDH UPC# 054757035129

### **PERFORMANCE**

DISCHARGE HEIGHT ABOVE PUMPING LEVEL (LIFT)

|                    | MODEL | HP  | AMPS | 0 ft. | 5 ft. | 10 ft. | 15 ft. | 20 ft. |
|--------------------|-------|-----|------|-------|-------|--------|--------|--------|
| GALLONS PER MINUTE | 3CDH  | 1/3 | 4.0  | 58    | 52    | 41     | 12     | -      |
|                    | 5CDH  | 1/2 | 7.3  | 65    | 59    | 51     | 38     | 17     |