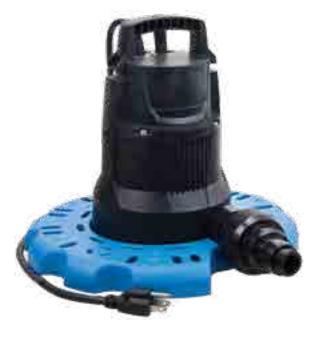

# 1/4 HP THERMOPLASTIC

## **Pool Cover Pump**

#### MODELSPCP01

#### **FEATURES AND BENEFITS**

- Removes water from pool or boat covers, window wells, spas and rooftops.
- Turns on and off automatically until the water level drops below 2/5 in.
- Includes garden hose adapter/check valve for easy connection to standard garden hose.
- Corrosion-resistant thermoplastic construction for long life.