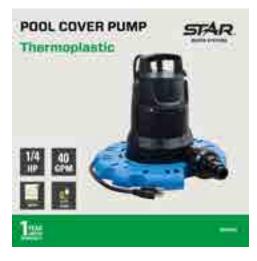

# 1/4 HP THERMOPLASTIC

## **Pool Cover Pump**

#### MODELSPCP01

#### **FEATURES AND BENEFITS**

- Removes water from pool or boat covers, window wells, spas and rooftops.
- Turns on and off automatically until the water level drops below 2/5 in.
- Includes garden hose adapter/check valve for easy connection to standard garden hose.
- Corrosion-resistant thermoplastic construction for long life.