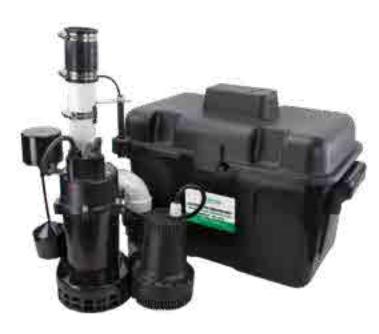

### **SUMP PUMP COMBO**

## Pre-assembled Back-up Sump Pump System

#### **FEATURES AND BENEFITS**

- Provides additional protection against basement flooding when the power goes out.
- Includes high-performance primary sump pump and battery back-up sump pump, controller, alarm system, battery charger, float switch and battery box.
- · Battery box extends battery life.
- 2X faster battery charger keeps system ready.
- No battery acid maintenance when used with Basement Sentry battery (sold separately).

#### **MODEL STBC101**