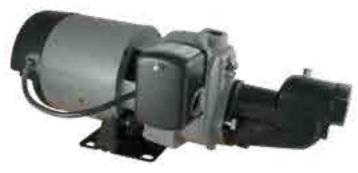

## 1/3 HP, 1 HP, 1-1/2 HP **CAST IRON**

## **High Pressure, High Volume Jet Pumps**

## MODELS JHU03S, JHU10S, JHU15S

- 115/230 dual voltage motor.
- Includes ejector for easy serviceability.
- · Includes pressure switch.

PERFORMANCE

- Thermal overload protects against overheating.
- Special priming port for easy priming.
- Carbon/ceramic mechanical shaft seal.
- Continuous duty uni-frame 56 frame motor (NEMA J adaptable).
- Capacitor start motors provide maximum starting torque.
- · Easy access drain plug for winterizing.