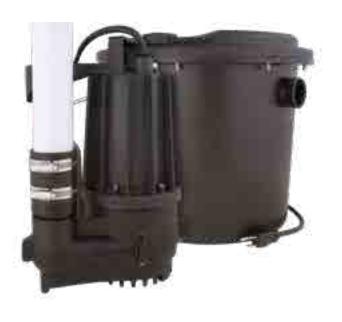

# .3 HP SINK DRAIN PUMP SYSTEM

#### **MODEL S1104**

#### **FEATURES AND BENEFITS**

- Add a basement sink without breaking concrete
- · Compact design fit inside sink cabinet
- Connect to wet bars, sinks, water softeners and more
- Non-clogging vortex impeller effectively removes lint and debris
- 1-1/2" NPT discharge passes 3/8" solids

S1104

UPC# 054757053413