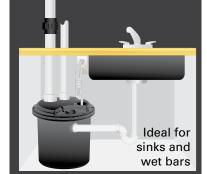

## Add a sink anywhere

#### **FEATURES AND BENEFITS**

- Add a basement sink without breaking concrete
- · Compact design fit inside sink cabinet
- Connect to wet bars, sinks, water softeners and more
- Non-clogging vortex impeller effectively removes lint and debris
- 1-1/2" NPT discharge passes 3/8" solids