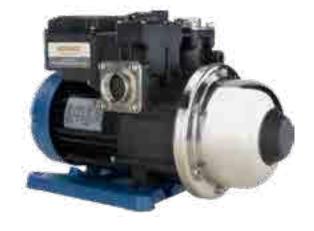

# City Water Pressure Booster Pump

#### **FEATURES AND BENEFITS:**

- All-in-one unit, consisting of pump, motor, stainless steel pressure tank and electronic controller
- Compact design and quiet operation make it suitable for many applications
- System has automatic built-in diagnostics to protect against:
  - Run dry
  - Dead head
  - Rapid cycling
- Impellers constructed of stainless steel with stainless steel bearing and shaft sleeve
- 1 in. stainless steel inlet and outlet flanges