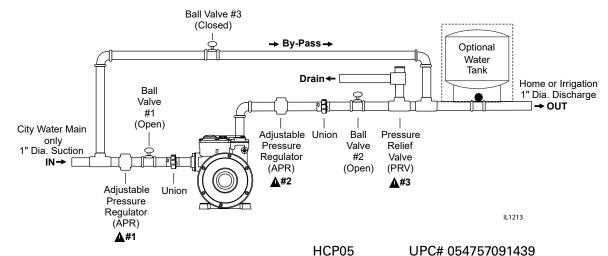

## 1/2 HP STAINLESS STEEL

# **57**4R<sub>®</sub>

# City Water Pressure Booster Pump

## **WATER SYSTEMS**





#### **FEATURES AND BENEFITS:**

- All-in-one unit, consisting of pump, motor, stainless steel pressure tank and electronic controller
- Compact design and quiet operation make it suitable for many applications
- System has automatic built-in diagnostics to protect against:
  - Run dry
  - Dead head
  - Rapid cycling
- Impellers constructed of stainless steel with stainless steel bearing and shaft sleeve
- 1 in. stainless steel inlet and outlet flanges

## **TYPICAL INSTALLATION**



### PERFORMANCE

| AMPS | INLET PSI | HCP05 SYSTEM PRESSURE (PSI) AT FLOW RATES (GPM) |    |    |    |    |
|------|-----------|-------------------------------------------------|----|----|----|----|
|      |           | 3                                               | 6  | 9  | 12 | 15 |
| 6.0  | 10        | 43                                              | 36 | 35 | 31 | 26 |
|      | 20        | 53                                              | 46 | 45 | 41 | 36 |
|      | 30        | 63                                              | 56 | 55 | 51 | 46 |