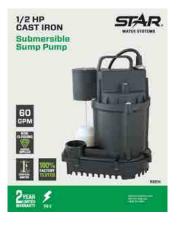

## 1/3, 1/2, 3/4 HP CAST IRON

## Submersible Sump Pumps

## MODELS 3SVS, 5SEH, 7SEH

## FEATURES AND BENEFITS

- Premium vertical switch easily fits into pits as small as 10 inches in diameter
- · Rugged cast iron motor housing for long life
- · Highly efficient, overload protected, oil-filled motor
- Non-clogging vortex impeller effectively removes lint and debris
- All stainless steel hardware
- 1-1/2" NPT discharge passes 3/8" solids
- 100% tested before shipment for reliable operation