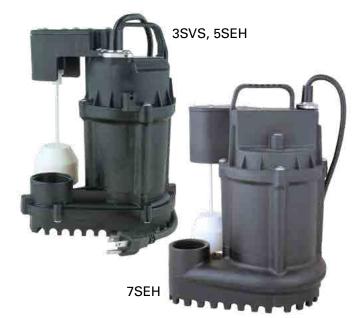

## MODELS 3SVS, 5SEH, 7SEH

## FEATURES AND BENEFITS

- Premium vertical switch easily fits into pits as small as 10 inches in diameter
- · Rugged cast iron motor housing for long life
- · Highly efficient, overload protected, oil-filled motor
- Non-clogging vortex impeller effectively removes lint and debris
- All stainless steel hardware
- 1-1/2" NPT discharge passes 3/8" solids
- 100% tested before shipment for reliable operation