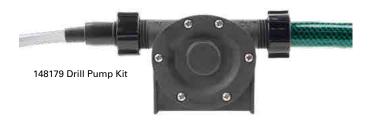

#### 148179 Drill Pump Kit

 Includes drill pump, washers, hose adapters, hose connector, 1/2-in hose, 1/4-in suction tube