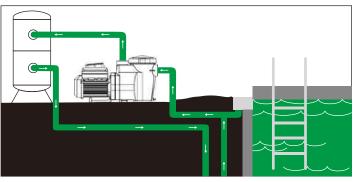

CE IN GPM PER TDH**

| SPEED          | 10 FT      | 20 FT    | 30 FT | 40 FT | 50 FT | 60 FT | 70 FT |
|----------------|------------|----------|-------|-------|-------|-------|-------|
| 3450 RPM       |            | 100      | 95    | 89    | 79    | 65    | 45    |
| 3000 RPM       |            | 92       | 79    | 65    | 46    | -     | -     |
| 2500 RPM       |            | 67       | 49    | -     | -     | -     | -     |
| 1500 RPM       | 28         | -        | -     | -     | -     | -     | -     |
| TDH = Total Dy | namic Heac | l (Feet) |       |       |       |       |       |
| GPM = Gallons  | per Minute | )        |       |       |       |       |       |



#### starwatersystems.com Toll Free Help Line 1-800-742-5044

## MODEL STPP15VS



## **TYPICAL INSTALLATION**



## DIMENSIONS