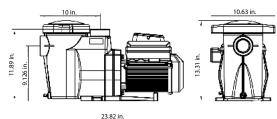

**

| SPEED          | 10 FT      | 20 FT    | 30 FT | 40 FT | 50 FT | 60 FT | 70 FT |
|----------------|------------|----------|-------|-------|-------|-------|-------|
| 3450 RPM       |            | 100      | 95    | 89    | 79    | 65    | 45    |
| 3000 RPM       |            | 92       | 79    | 65    | 46    | -     | -     |
| 2500 RPM       |            | 67       | 49    | -     | -     | -     | -     |
| 1500 RPM       | 28         | -        | -     | -     | -     | -     | -     |
| TDH = Total Dy | namic Heac | l (Feet) |       |       |       |       |       |
| GPM = Gallons  | per Minute | )        |       |       |       |       |       |



#### starwatersystems.com Toll Free Help Line 1-800-742-5044

## MODEL STPP15VS



## **TYPICAL INSTALLATION**



## DIMENSIONS