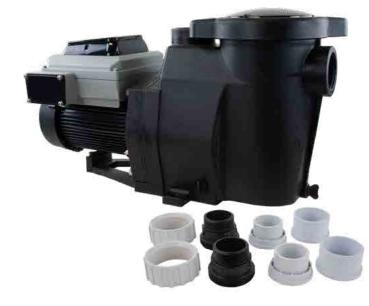

# 1-1/2 HP POOL PUMP

## **Variable Speed**

STPP15VS

UPC# 054757102111

## FEATURES AND BENEFITS:

- Extremely quiet operation
- Strainer cover kit for easy cleaning and maintenance
- Super-duty totally enclosed fan cooled (TEFC) motor for long life
- Energy Star rated

MOTOR

- See-through lid permits easy inspection of strainer basket
- Self-priming for quick, easy start-up